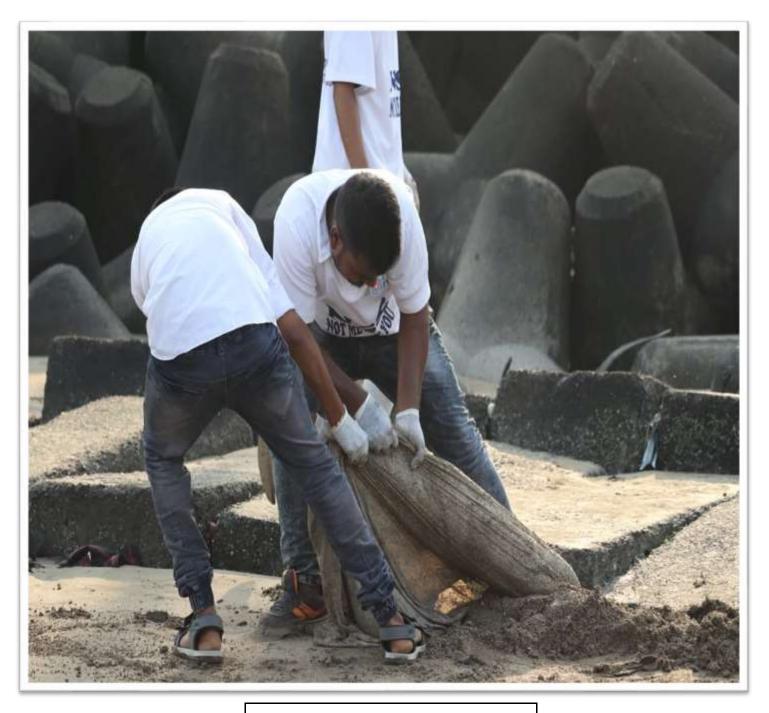

**Beach cleaning** 

World Vitiligo Day Celebration

NIRMALA MEMORIAL FOUNDATION COLLEGE OF COMMERCE AND SCIENCE

**Project Saksham** 

Thanks giving to Class 4 employees

**Collection and Donation of Chunri** 