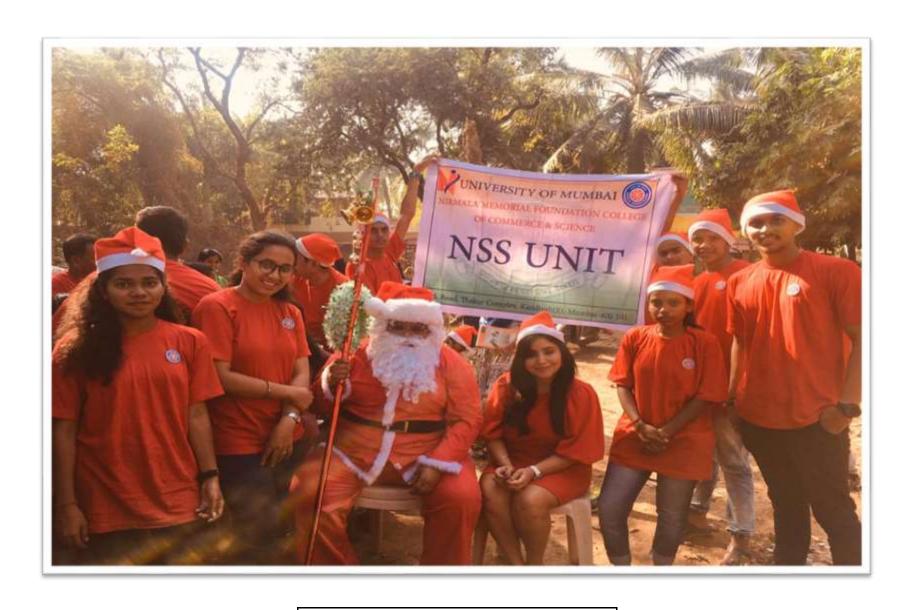

aksham** 



Thanks giving to Class 4 employees



**Collection and Donation of Chunri** 



NSS - Rakshabandhan Celebration with special children



Mr. Atharv Parab at Avhaan Camp



**Tree Plantation at Manori** 



**Blood Donation Camp** 



Visit to Oldage Home - Citizen Welfare Society



Visit to Orphanage home



**Session on Self Defence** 



**Initiatives for Road Safety Awareness** 



Wall Painting at Belvadi



**Share with care at Belvadi** 



Bandara Making at Belvadi



Session on Blind Faith for Ashram School at Belvadi



Session for women associated with SHG

 $\frac{\textbf{NIRMALA MEMORIAL FOUNDATION COLLEGE OF COMMERCE AND SCIENCE}}{\text{KANDIVALI (EAST)} - \text{MUMBAI - MAHARASHTRA}}$ 



**Cloth Bag On Exchange Of Plastic** 



**Children's Day Celebration** 



**Christmas Day Celebration** 



## NIRMALA MEMORIAL FOUNDATION COLLEGE OF COMMERCE AND SCIENCE



Participation in Udaan Festival of University of Mumbai



Survey undertaken to know the status of women

NIRMALA MEMORIAL FOUNDATION COLLEGE OF COMMERCE AND SCIENCE



Traffic Controlling during Ganpati Visarjan



Paper bag making and distribution



**Poster Making Competition** 



**Donation Drive for Kolhapur Relief** 



Webinar on Gender equality and COVID 19



**Bone Marrow Registry Drive** 



Plastic collection during college functions

## **Outreach Extension Activities 2020 - 21**



Ration for 1 month was provided to 10 families



**Blanket Donation to the street children** 



Submitted plastic to Bisleri under "Bottles for Change" initiative



**Volunteers involved in fe