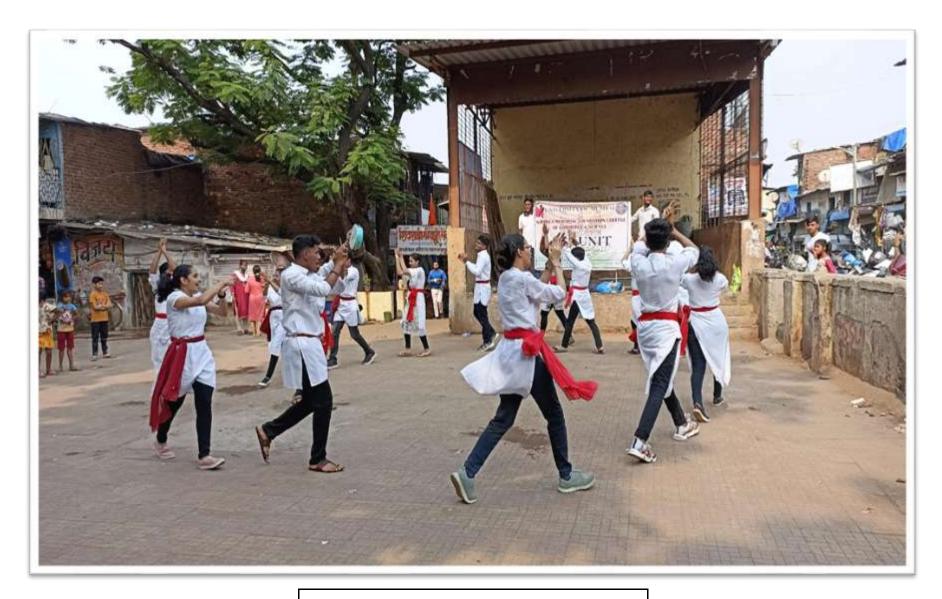

**Blood Donation Camp** 

**Placing Tree Guard at Usgaon** 

Wall Painting for Ashram School at Usgaon

**Medical Check Up Camp at Saphale** 

Skit Performance on Social issues in nearby vicinity

KANDIVALI (EAST) – MUMBAI - MAHARASHTRA