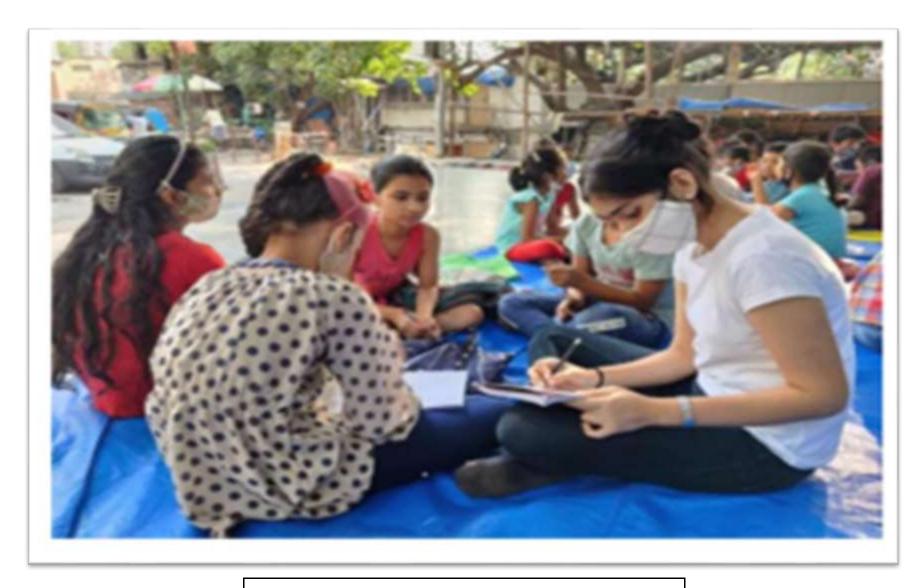

Volunteers participating in various competitions

Teaching at slum on daily basis at Poisar

Videos were made about how to wash hands and making of sanitizer at home

Videos were made about how to wash hands and making of sanitizer at home