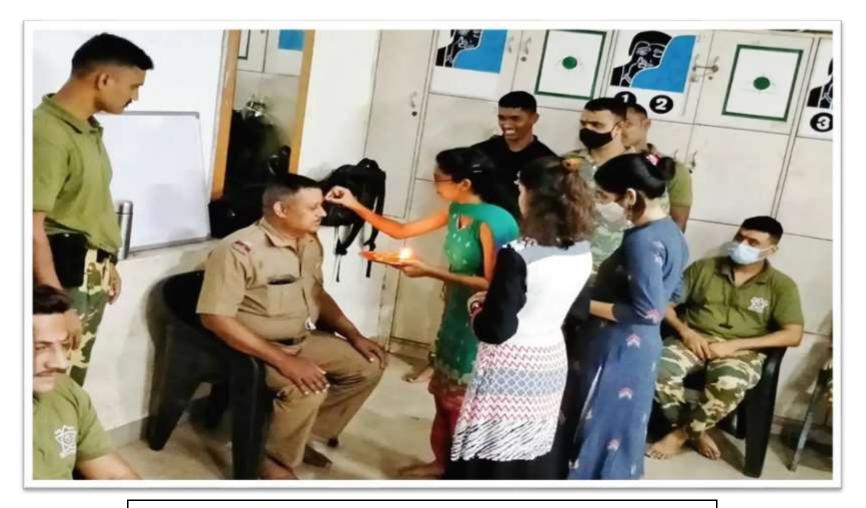

**Blood Donation Camp** 

**Placing Tree Guard at Usgaon** 

Wall Painting for Ashram School at Usgaon

**Medical Check Up Camp at Saphale** 

Skit Performance on Social issues in nearby vicinity

KANDIVALI (EAST) – MUMBAI - MAHARASHTRA