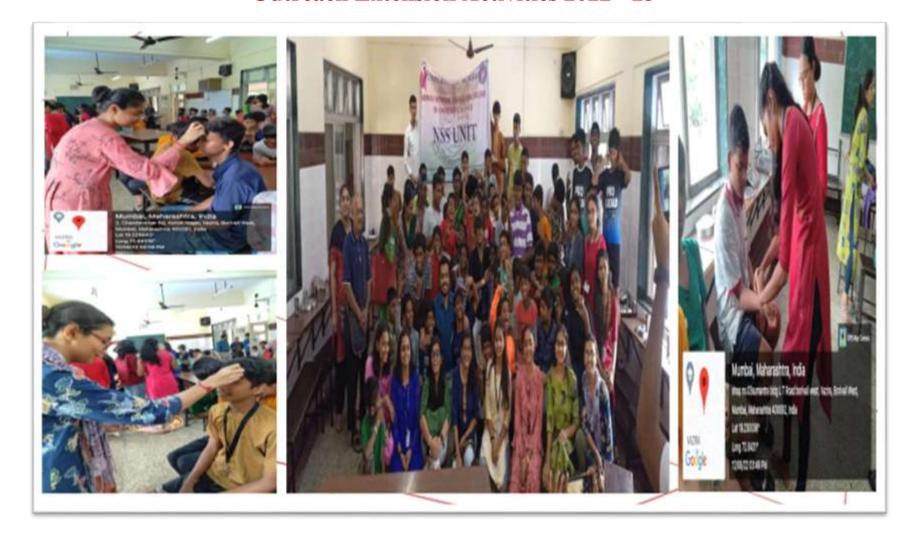

## **Outreach Extension Activities 2022 - 23**

**Rakshabandhan Celebration** 

#### Distribution of grocery to Aappapada

**Beach Cleaning** 

**Sapling Donation at Manori** 

NSS Volunteers of Nirmala Memorial Foundation College conducted a BLOOD DONATION CAMP in collaboration with LIONS CLUB on 22<sup>nd</sup> August, 2022.

**Blood Donation Camp** 

**Placing Tree Guard at Usgaon** 

Wall Painting for Ashram School at Usgaon

**Medical Check Up Camp at Saphale** 

Skit Performance on Social issues in nearby vicinity

KANDIVALI (EAST) – MUMBAI - MAHARASHTRA