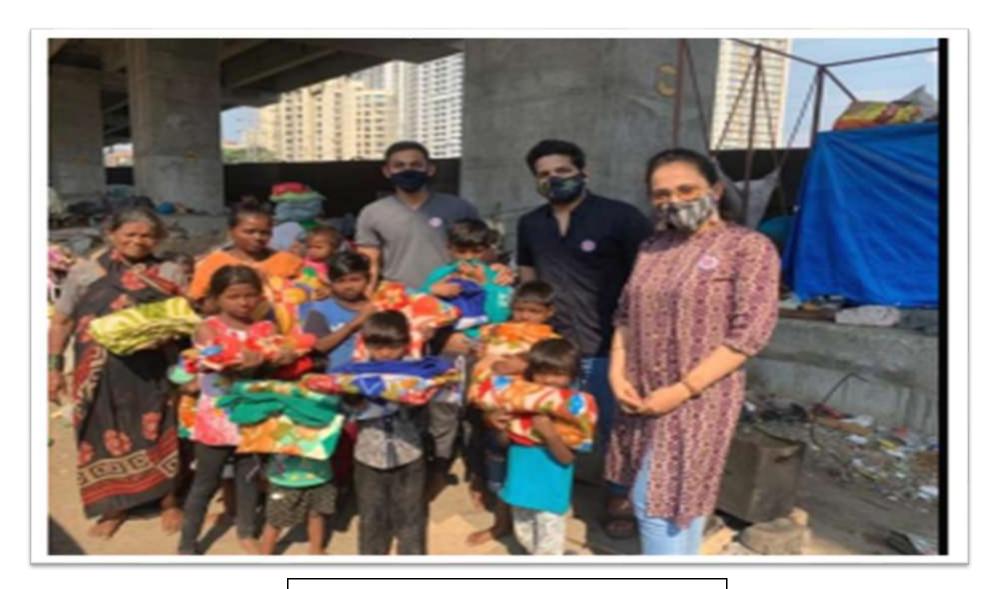

#### Distribution of grocery to Aappapada

**Beach Cleaning** 

**Sapling Donation at Manori** 

NSS Volunteers of Nirmala Memorial Foundation College conducted a BLOOD DONATION CAMP in collaboration with LIONS CLUB on 22<sup>nd</sup> August, 2022.