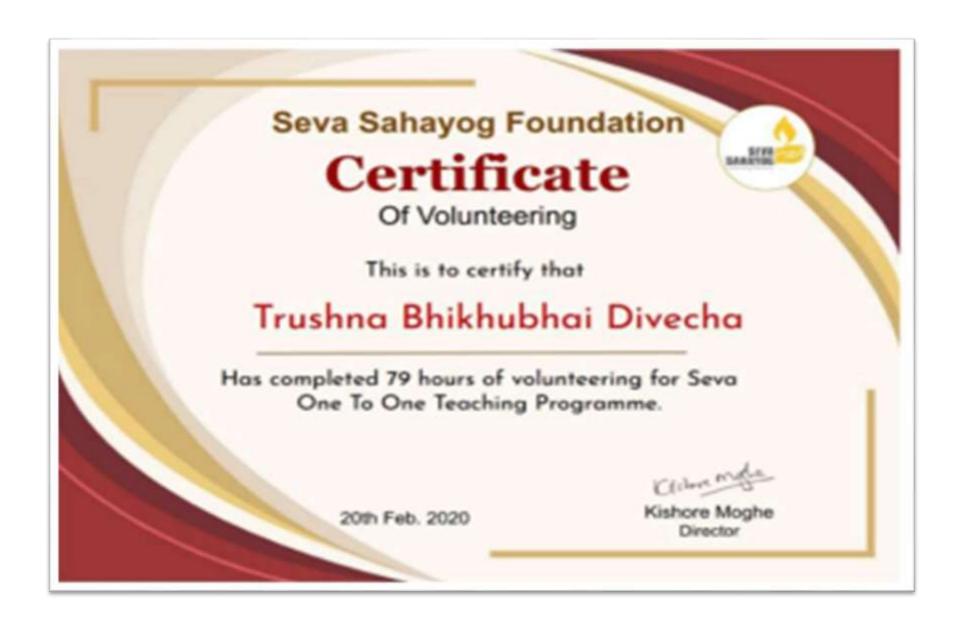

**Volunteers involved in feeding stray dogs during COVID - 19** 

**Coconut collection drive** 

**Food Distribution during COVID - 19** 

Wall Painting at Kandivali

Volunteers involved in teaching activity in collaboration with Seva Sahayog Foundation