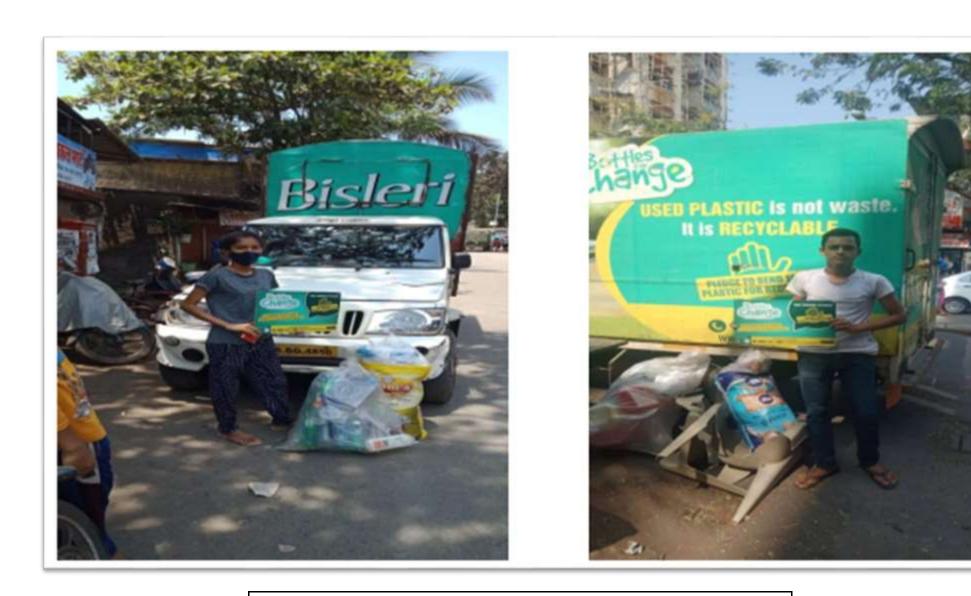

## **Outreach Extension Activities 2020 - 21**

Ration for 1 month was provided to 10 families

**Blanket Donation to the street children** 

Submitted plastic to Bisleri under "Bottles for Change" initiative

**Visit to Nature Conservation Project** 

Plastic collection and submitted for recycling

**E** - Waste Collection

Soak Pit Making at Belvadi

Marathi Bhasha Divas at Ashram School

Setting up of Library at Ashram School in Belvadi