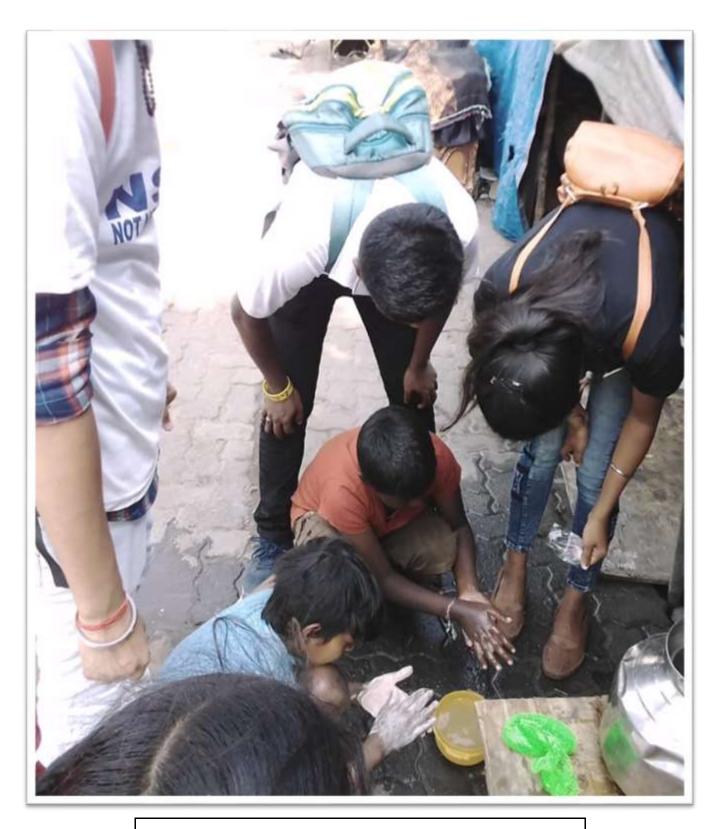

**Volunteers involved in feeding stray dogs during COVID - 19** 

**Coconut collection drive** 

**Food Distribution during COVID - 19** 

Wall Painting at Kandivali

Volunteers involved in teaching activity in collaboration with Seva Sahayog Foundation