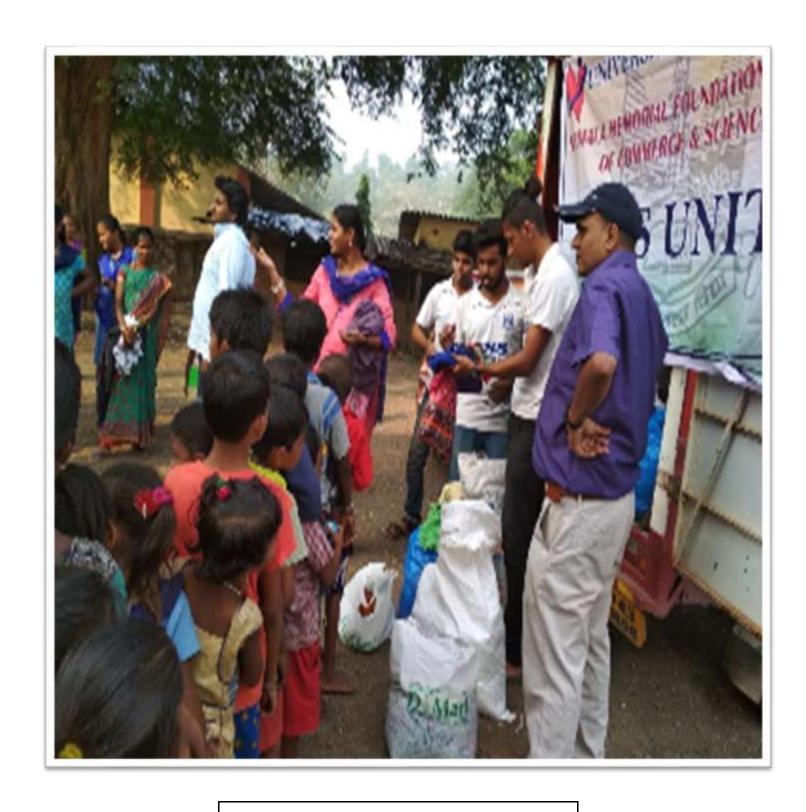

#### Distribution of grocery to Aappapada

**Beach Cleaning** 

**Sapling Donation at Manori** 

NSS Volunteers of Nirmala Memorial Foundation College conducted a BLOOD DONATION CAMP in collaboration with LIONS CLUB on 22<sup>nd</sup> August, 2022.