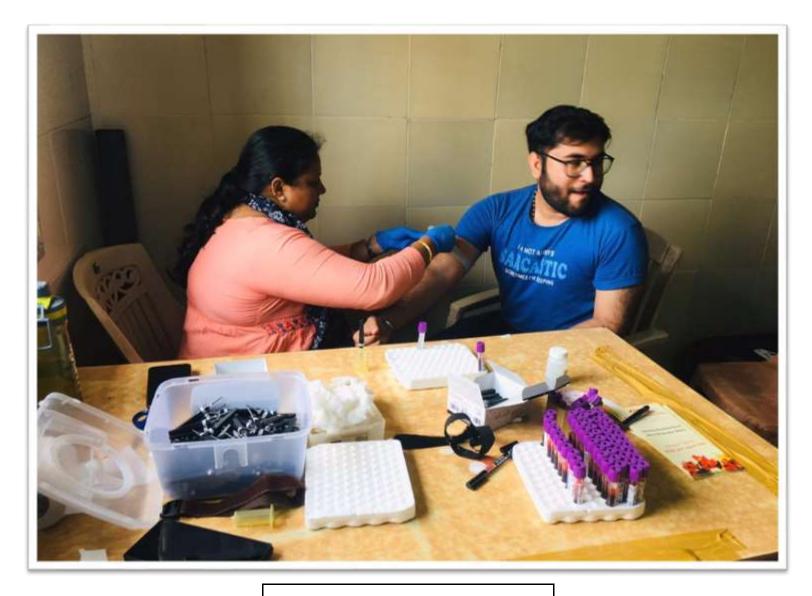

**Blood Donation Camp** 

**Placing Tree Guard at Usgaon** 

Wall Painting for Ashram School at Usgaon

**Medical Check Up Camp at Saphale** 

Skit Performance on Social issues in nearby vicinity

KANDIVALI (EAST) – MUMBAI - MAHARASHTRA