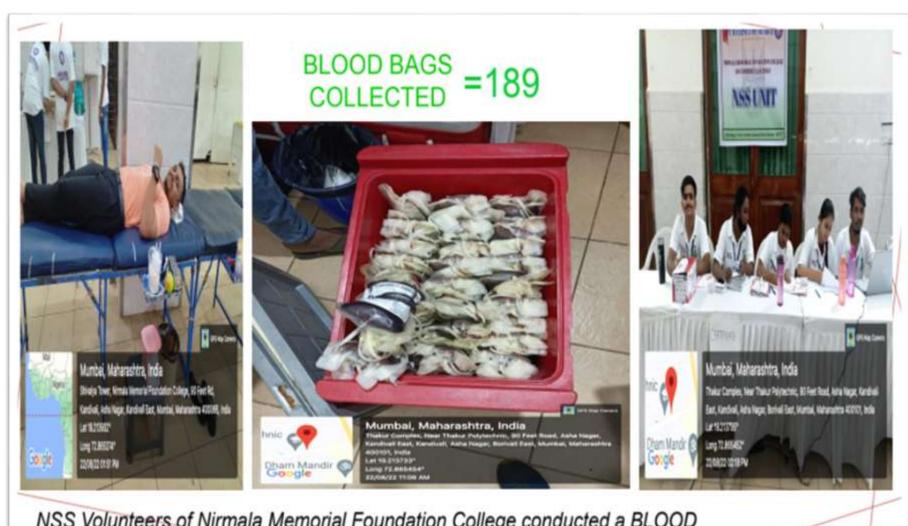

#### Distribution of grocery to Aappapada

**Beach Cleaning** 

**Sapling Donation at Manori** 

NSS Volunteers of Nirmala Memorial Foundation College conducted a BLOOD DONATION CAMP in collaboration with LIONS CLUB on 22<sup>nd</sup> August, 2022.

**Blood Donation Camp** 

**Placing Tree Guard at Usgaon** 

Wall Painting for Ashram School at Usgaon

**Medical Check Up Camp at Saphale** 

Skit Performance on Social issues in nearby vicinity

KANDIVALI (EAST) – MUMBAI - MAHARASHTRA