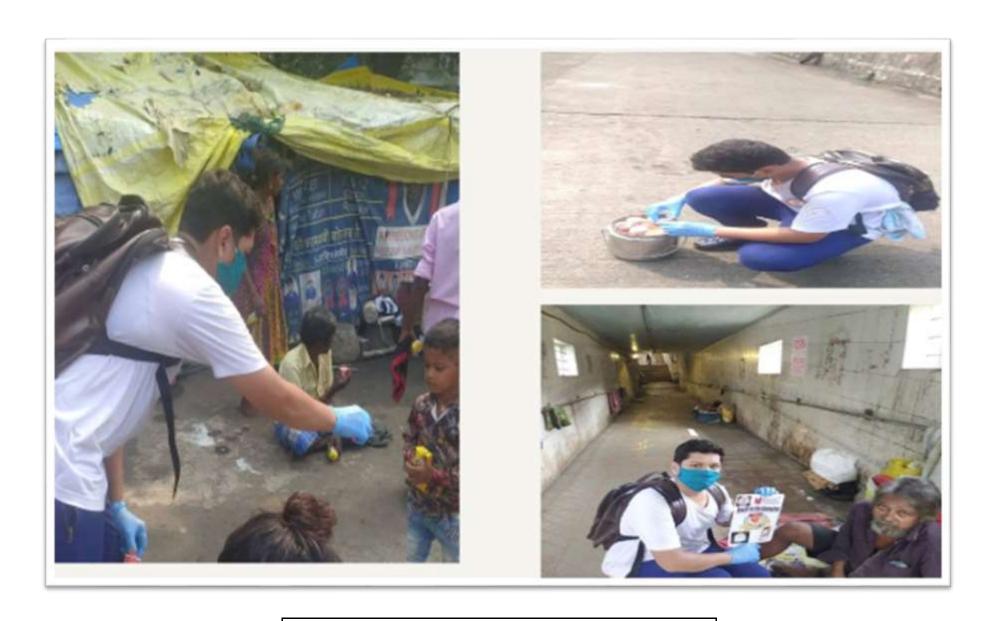

#### Distribution of grocery to Aappapada

**Beach Cleaning** 

**Sapling Donation at Manori** 

NSS Volunteers of Nirmala Memorial Foundation College conducted a BLOOD DONATION CAMP in collaboration with LIONS CLUB on 22<sup>nd</sup> August, 2022.