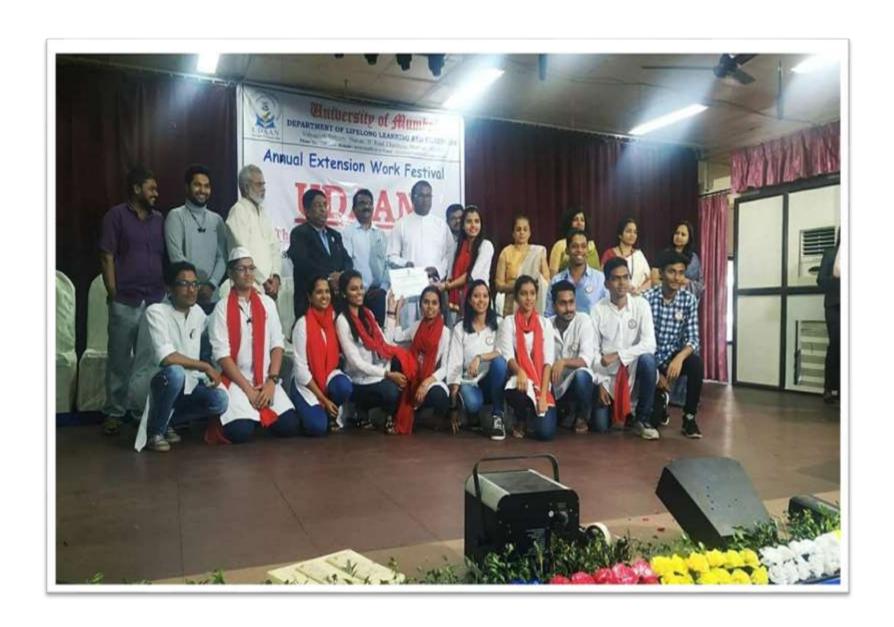

## NIRMALA MEMORIAL FOUNDATION COLLEGE OF COMMERCE AND SCIENCE

Participation in Udaan Festival of University of Mumbai

Survey undertaken to know the status of women

NIRMALA MEMORIAL FOUNDATION COLLEGE OF COMMERCE AND SCIENCE