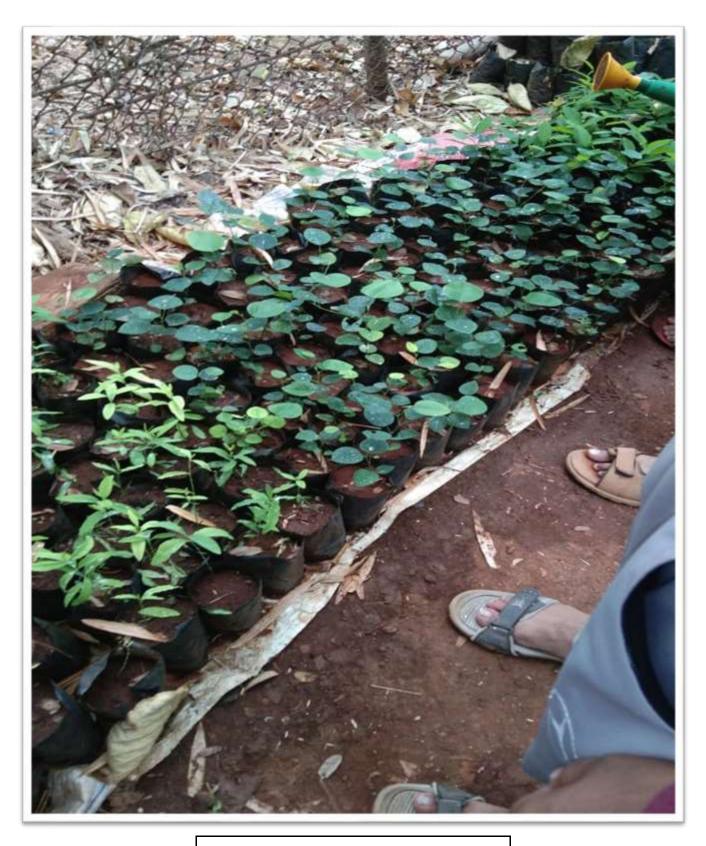

#### Distribution of grocery to Aappapada

**Beach Cleaning** 

**Sapling Donation at Manori** 

NSS Volunteers of Nirmala Memorial Foundation College conducted a BLOOD DONATION CAMP in collaboration with LIONS CLUB on 22<sup>nd</sup> August, 2022.