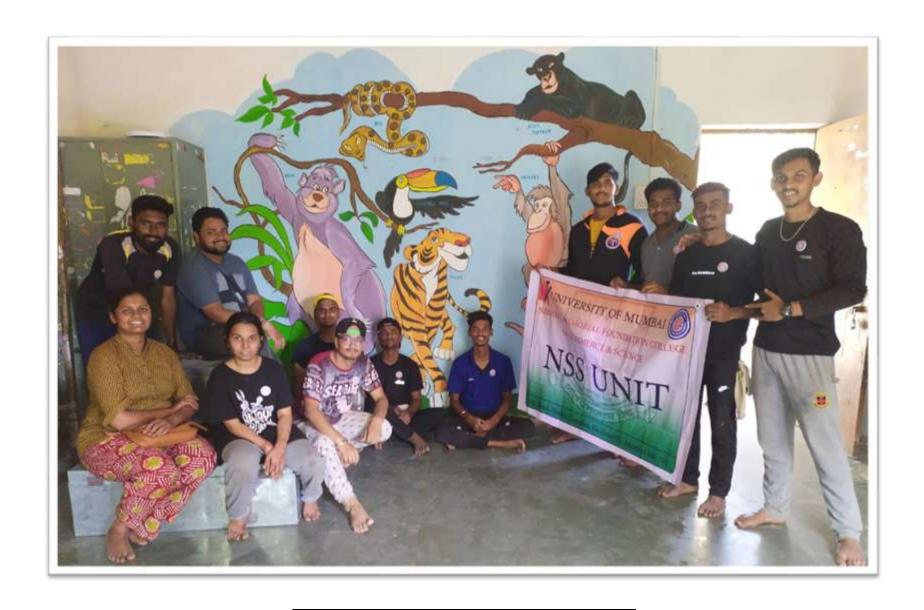

**Visit to Nature Conservation Project** 

Plastic collection and submitted for recycling

**E** - Waste Collection

Soak Pit Making at Belvadi

Marathi Bhasha Divas at Ashram School

Setting up of Library at Ashram School in Belvadi