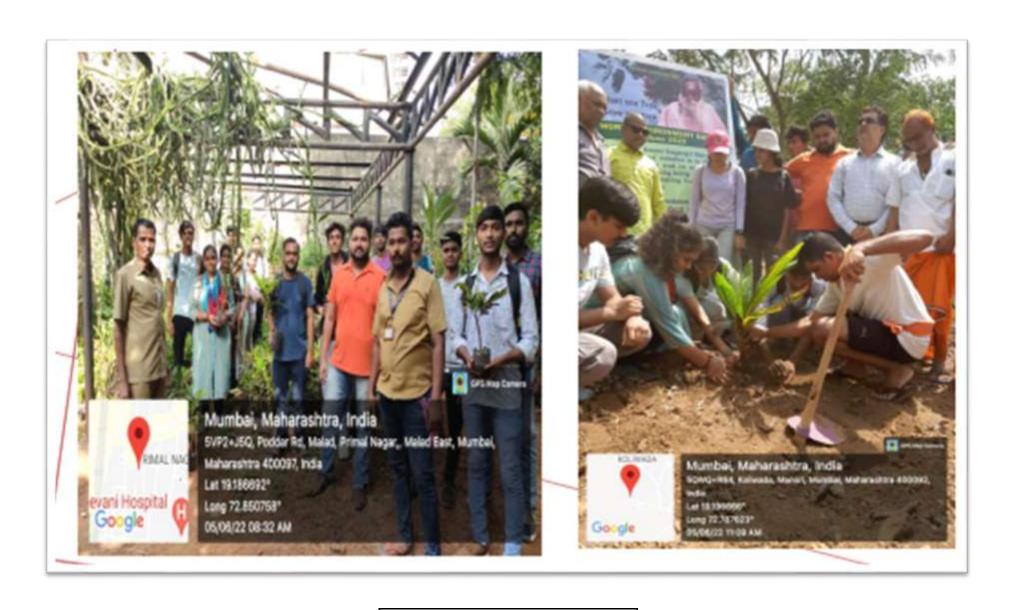

#### Distribution of grocery to Aappapada

**Beach Cleaning** 

**Sapling Donation at Manori** 

NSS Volunteers of Nirmala Memorial Foundation College conducted a BLOOD DONATION CAMP in collaboration with LIONS CLUB on 22<sup>nd</sup> August, 2022.