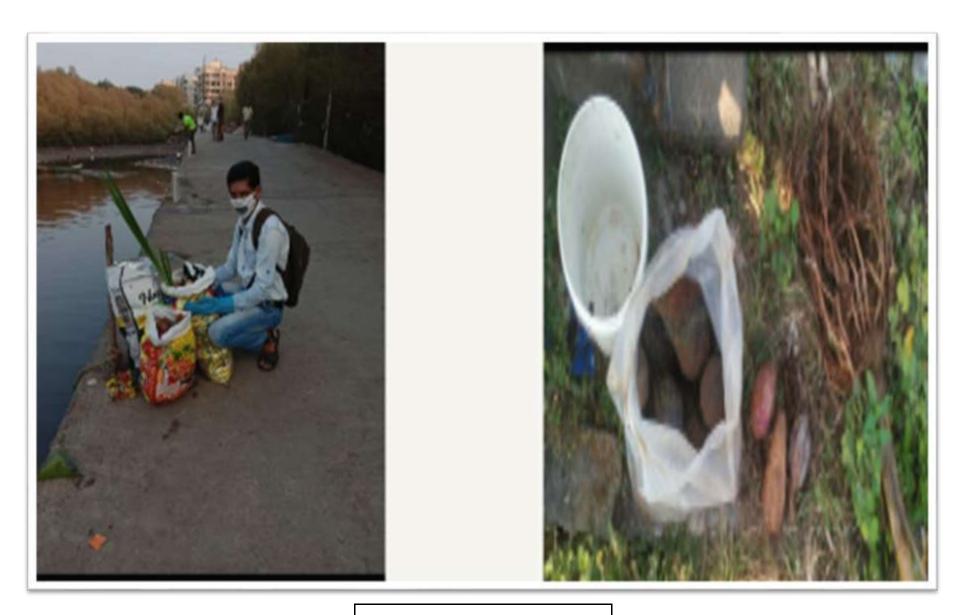

**Visit to Nature Conservation Project** 

Plastic collection and submitted for recycling

**E** - Waste Collection

Soak Pit Making at Belvadi

Marathi Bhasha Divas at Ashram School

Setting up of Library at Ashram School in Belvadi