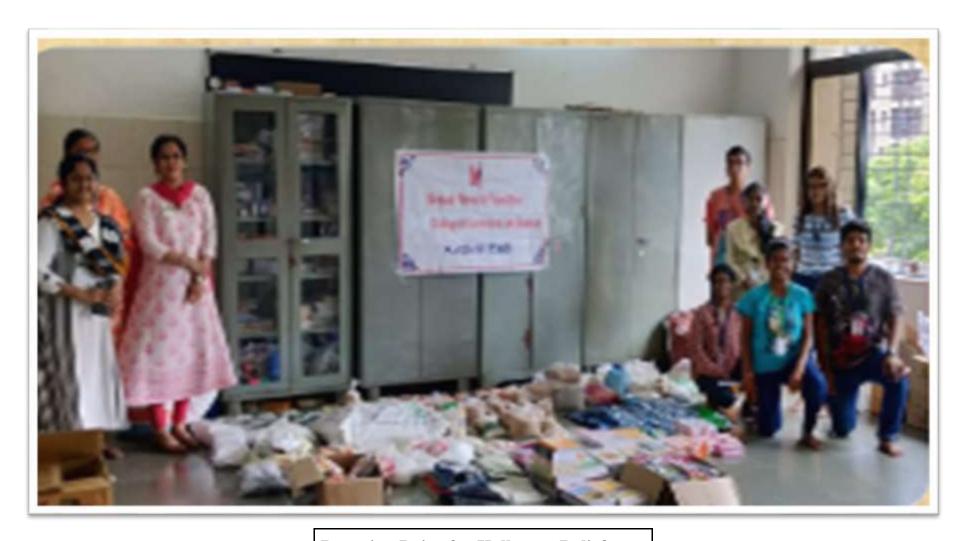

#### Distribution of grocery to Aappapada

**Beach Cleaning** 

**Sapling Donation at Manori** 

NSS Volunteers of Nirmala Memorial Foundation College conducted a BLOOD DONATION CAMP in collaboration with LIONS CLUB on 22<sup>nd</sup> August, 2022.