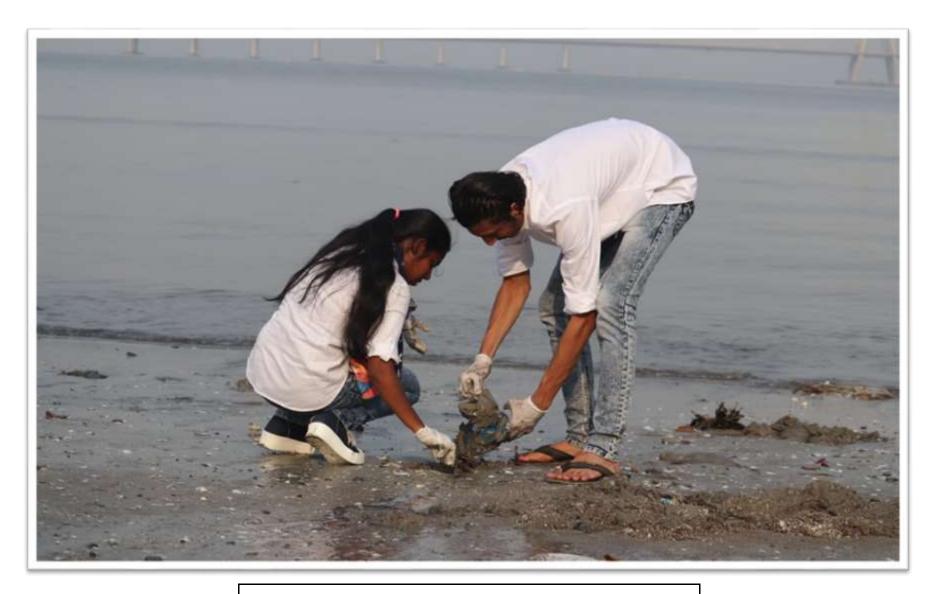

## **Outreach Extension Activities 2018 - 19**

Pulse polio immunization

**Beach Cleaning** 

**Blood Donation Camp** 

AIDS awareness campaign

Share with care for Kolhapur relief fund

Visit to Orphanage

Donation of Massage Chair to Nityanande old age home

**Beach cleaning** 

World Vitiligo Day Celebration

NIRMALA MEMORIAL FOUNDATION COLLEGE OF COMMERCE AND SCIENCE

**Project Saksham** 

Thanks giving to Class 4 employees

**Collection and Donation of Chunri** 

#### Distribution of grocery to Aappapada

**Beach Cleaning** 

**Sapling Donation at Manori** 

NSS Volunteers of Nirmala Memorial Foundation College conducted a BLOOD DONATION CAMP in collaboration with LIONS CLUB on 22<sup>nd</sup> August, 2022.