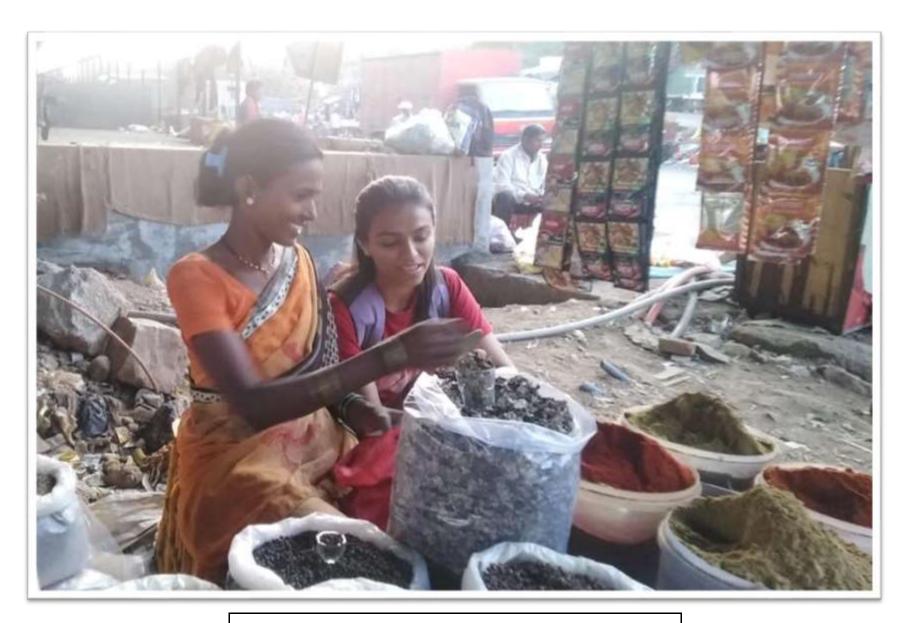

#### Distribution of grocery to Aappapada

**Beach Cleaning** 

**Sapling Donation at Manori** 

NSS Volunteers of Nirmala Memorial Foundation College conducted a BLOOD DONATION CAMP in collaboration with LIONS CLUB on 22<sup>nd</sup> August, 2022.