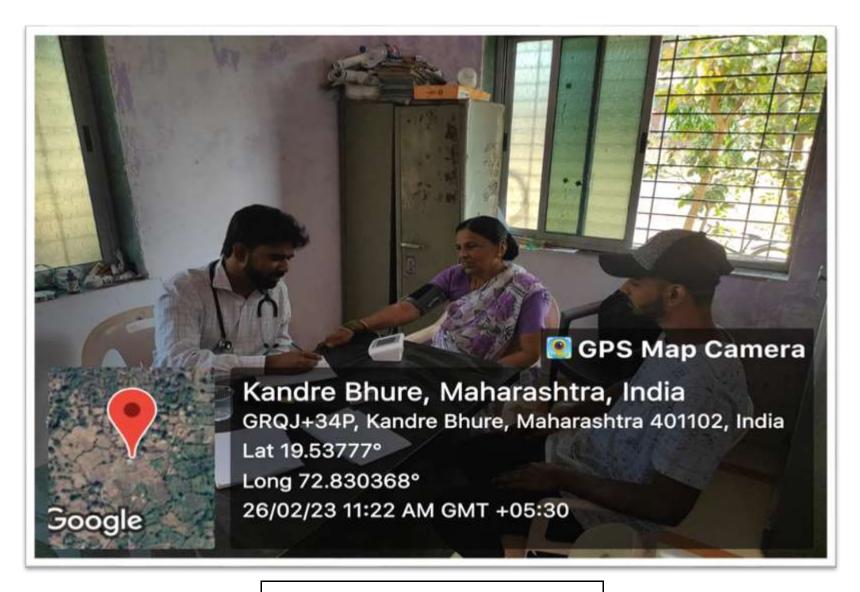

**Blood Donation Camp** 

**Placing Tree Guard at Usgaon** 

Wall Painting for Ashram School at Usgaon

**Medical Check Up Camp at Saphale** 

Skit Performance on Social issues in nearby vicinity

KANDIVALI (EAST) – MUMBAI - MAHARASHTRA