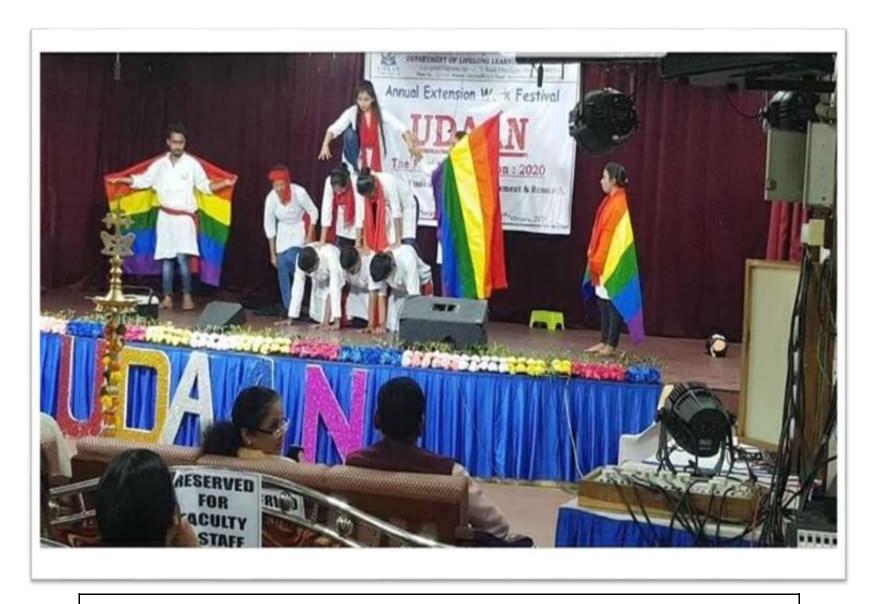

akshabandhan Celebration with special children



Mr. Atharv Parab at Avhaan Camp



**Tree Plantation at Manori** 



**Blood Donation Camp** 



Visit to Oldage Home - Citizen Welfare Society



Visit to Orphanage home



**Session on Self Defence** 



**Initiatives for Road Safety Awareness** 



Wall Painting at Belvadi



**Share with care at Belvadi** 



Bandara Making at Belvadi



Session on Blind Faith for Ashram School at Belvadi



Session for women associated with SHG

 $\frac{\textbf{NIRMALA MEMORIAL FOUNDATION COLLEGE OF COMMERCE AND SCIENCE}}{\text{KANDIVALI (EAST)} - \text{MUMBAI - MAHARASHTRA}}$ 



**Cloth Bag On Exchange Of Plastic** 



**Children's Day Celebration** 



**Christmas Day Celebration** 



## NIRMALA MEMORIAL FOUNDATION COLLEGE OF COMMERCE AND SCIENCE



Participation in Udaan Festival of University of Mumbai



Survey undertaken to know the status of women

NIRMALA MEMORIAL FOUNDATION COLLEGE OF COMMERCE AND SCIENCE



Traffic Controlling during Ganpati Visarjan



Paper bag making and distribution



**Poster Making Competition** 



**Donation Drive for Kolhapur Relief** 



Webinar on Gender equality and COVID 19



**Bone Marrow Registry Drive** 



Plastic collection during college functions

## **Outreach Extension Activities 2020 - 21**



Ration for 1 month was provided to 10 families



**Blanket Donation to the street children** 



Submitted plastic to Bisleri under "Bottles for Change" initiative



**Volunteers involved in feeding stray dogs during COVID - 19** 



**Coconut collection drive** 



**Food Distribution during