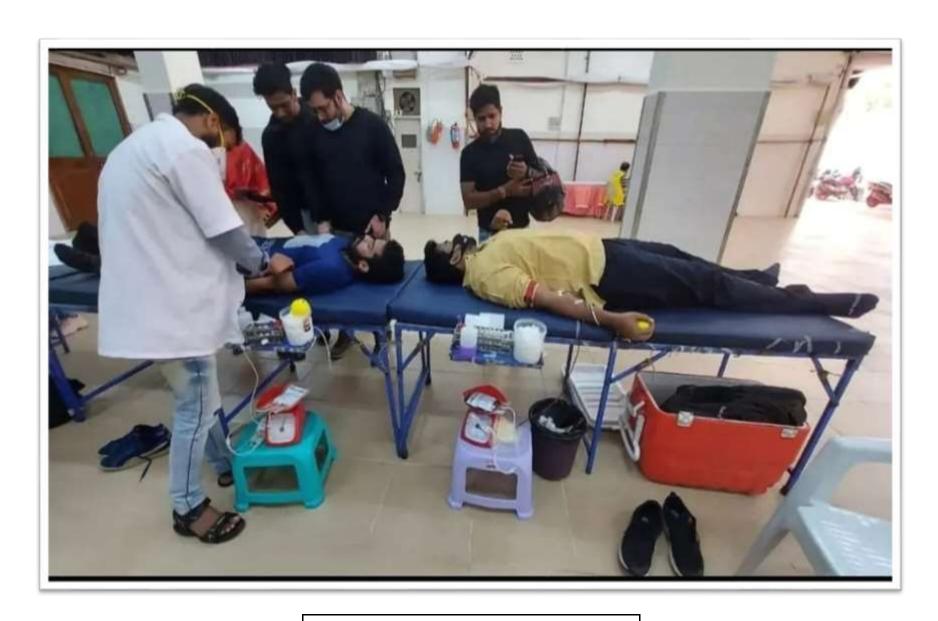

**Blood Donation Camp** 

**Placing Tree Guard at Usgaon** 

Wall Painting for Ashram School at Usgaon

**Medical Check Up Camp at Saphale** 

Skit Performance on Social issues in nearby vicinity

KANDIVALI (EAST) – MUMBAI - MAHARASHTRA