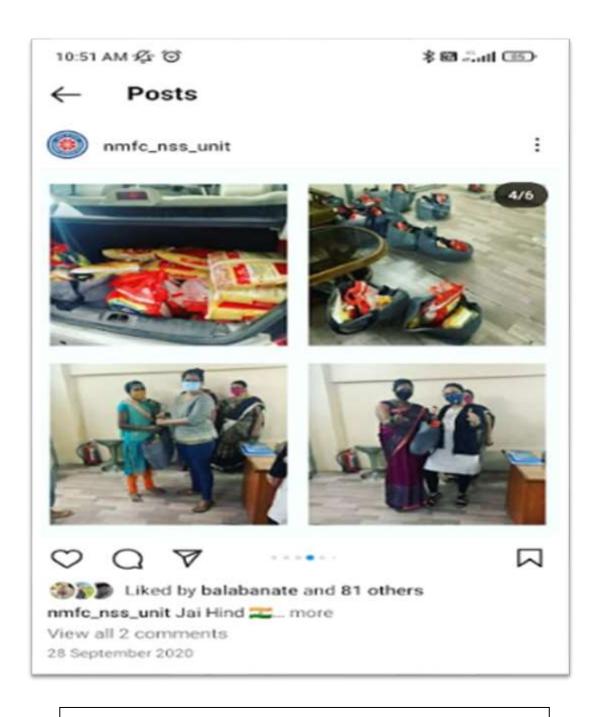

Traffic Controlling during Ganpati Visarjan

Paper bag making and distribution

**Poster Making Competition** 

**Donation Drive for Kolhapur Relief** 

Webinar on Gender equality and COVID 19

**Bone Marrow Registry Drive** 