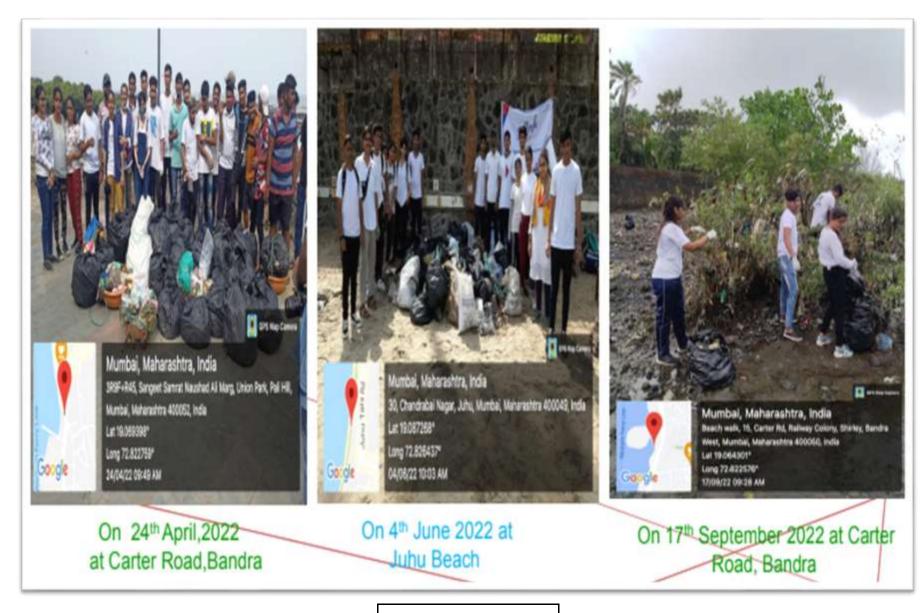

**Beach cleaning** 

World Vitiligo Day Celebration

NIRMALA MEMORIAL FOUNDATION COLLEGE OF COMMERCE AND SCIENCE

**Project Saksham** 

Thanks giving to Class 4 employees

**Collection and Donation of Chunri** 

#### **Beach Cleaning**

**Vaccination Drive - (03)** 

KANDIVALI (EAST) – MUMBAI - MAHARASHTRA

**Making and Distribution of Paper bags** 

#### Distribution of grocery to Aappapada

**Beach Cleaning** 

**Sapling Donation at Manori** 

NSS Volunteers of Nirmala Memorial Foundation College conducted a BLOOD DONATION CAMP in collaboration with LIONS CLUB on 22<sup>nd</sup> August, 2022.