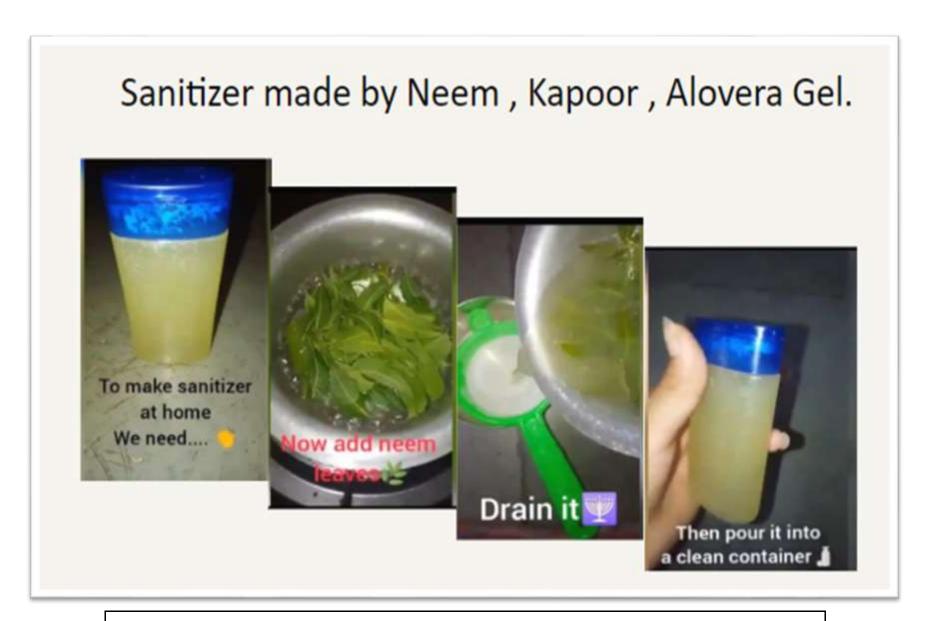

| Year        | Sr.No | Name of the activity                                                                | Organising unit/<br>agency/ collaborating<br>agency     | Name of the scheme | Number of<br>students<br>participated<br>in such<br>activities |
|-------------|-------|-------------------------------------------------------------------------------------|---------------------------------------------------------|--------------------|----------------------------------------------------------------|
|             | 6     | Volunteers planted trees in their society                                           | Andheri to Mira Road                                    | NSS/DLLE           | 15                                                             |
|             | 7     | Coconut Collection during Navratri                                                  | Gorrai Beach                                            | NSS/DLLE           | 7                                                              |
|             | 8     | Poster Making on Social<br>Awareness                                                | Social networking sites                                 | NSS                | 5                                                              |
|             | 9     | Food Distribution during Covid-<br>19                                               | Thakur complex                                          | NSS                | 1                                                              |
|             | 10    | Wall Painting                                                                       | Kandivali                                               | NSS                | 15                                                             |
|             | 11    | 100 masks were made by volunteers and same were distributed to needy                | Virtually                                               | NSS                | 14                                                             |
|             | 12    | Videos were made about how to wash hands and making of sanitizer at home            | Virtually                                               | NSS                | 10                                                             |
|             | 13    | Posters spreading awareness about COVID -19 was uploaded on social networking sites | Virtually                                               | NSS                | 18                                                             |
|             | 14    | Home Made Sanitizer                                                                 | Virtually                                               | NSS/DLLE           | 3                                                              |
|             | 15    | Covid-19 Awareness Videos                                                           | Virtually                                               | NSS/DLLE           | 8                                                              |
| 2021-<br>22 | 1     | Skits on social issues                                                              | Streets of Thakur<br>Complex                            | NSS                | 12                                                             |
|             | 2     | Setting of library in adopted village                                               | Belvadi village, Palghar                                | DLLE               | 50                                                             |
|             | 3     | Medical Check up camp                                                               | Belvadi village, Palghar                                | NSS                | 25                                                             |
|             | 4     | Soak pits                                                                           | Belvadi village, Palghar                                | NSS                | 15                                                             |
|             | 5     | Women's day (Sanitary Pad<br>Distribution)                                          | Inner wheel club                                        | NSS/DLLE           | 15                                                             |
|             | 6     | Rakshabandhan Celebration                                                           | Police force                                            | NSS/DLLE           | 15                                                             |
|             | 7     | Beach cleaning                                                                      | Juhu beach                                              | NSS/DLLE           | 20                                                             |
|             | 8     | Tree Plantation (02)                                                                | Ramgad                                                  | NSS/DLLE           | 10                                                             |
|             | 9     | Cloth bag distribution                                                              | Thakur Complex,<br>Kandivali                            | NSS                | 12                                                             |
|             | 10    | Haldi KumKum Celebration                                                            | Kalmacha Pada                                           | NSS                | 16                                                             |
|             | 11    | Visit to Nature Conservation                                                        | Kalmacha Pada,                                          | Nature's           | 10                                                             |
|             |       | Project                                                                             | Ramgad                                                  | club               |                                                                |
|             | 12    | Feeding stray dogs                                                                  | Borivali                                                | NSS                | 2                                                              |
|             | 13    | Marathi Divas Celebration School Gardening                                          | Belvadi Village, Palghar<br>Belvadi Village,<br>Palghar | NSS<br>NSS         | 15<br>10                                                       |