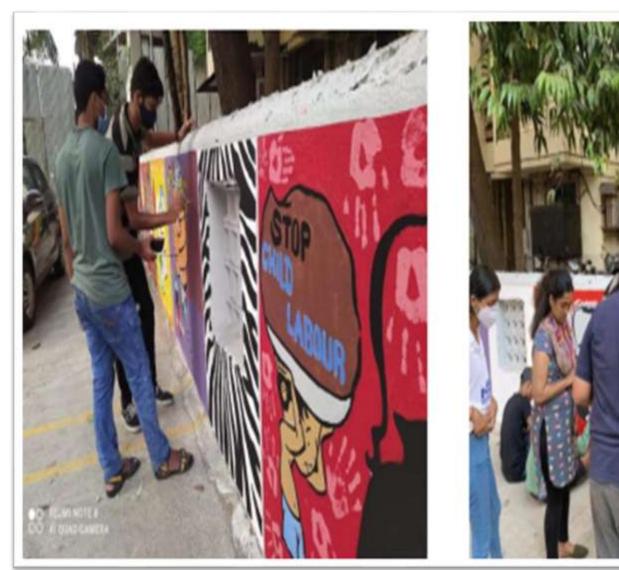

**Blood Donation Camp** 

**Placing Tree Guard at Usgaon** 

Wall Painting for Ashram School at Usgaon

**Medical Check Up Camp at Saphale** 

Skit Performance on Social issues in nearby vicinity

KANDIVALI (EAST) – MUMBAI - MAHARASHTRA