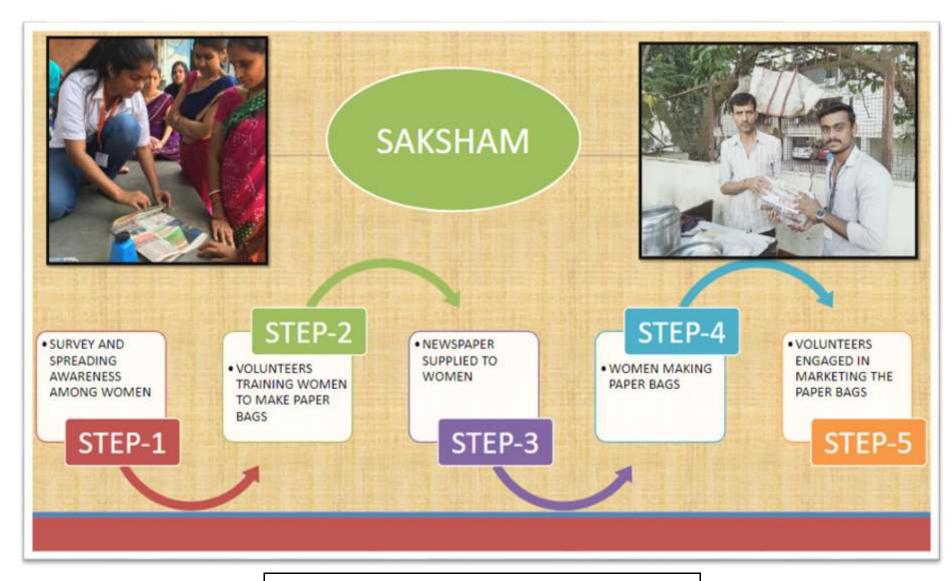

**Beach cleaning** 

World Vitiligo Day Celebration

NIRMALA MEMORIAL FOUNDATION COLLEGE OF COMMERCE AND SCIENCE

**Project Saksham** 

Thanks giving to Class 4 employees

**Collection and Donation of Chunri** 