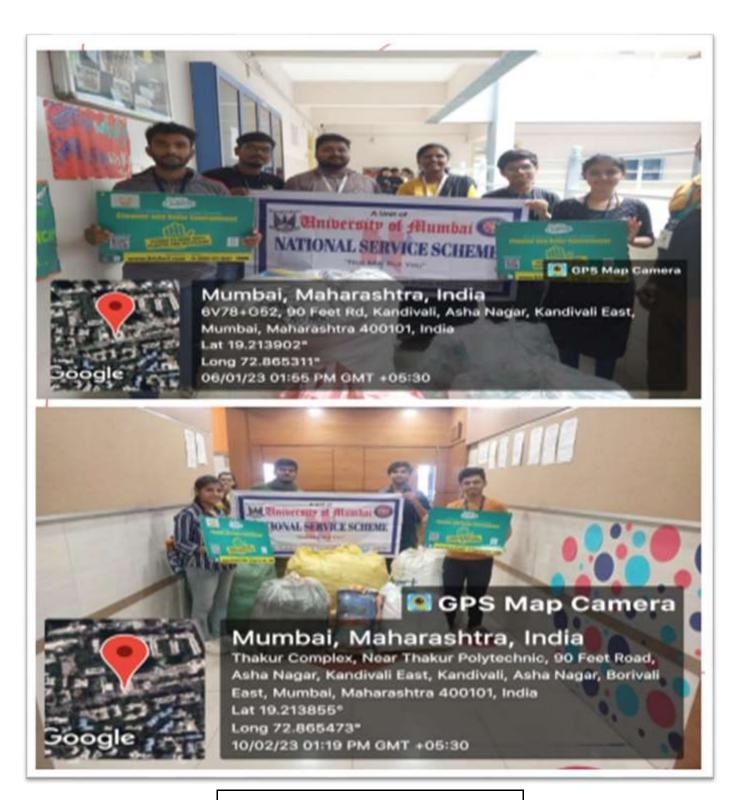

#### Distribution of grocery to Aappapada

**Beach Cleaning** 

**Sapling Donation at Manori** 

NSS Volunteers of Nirmala Memorial Foundation College conducted a BLOOD DONATION CAMP in collaboration with LIONS CLUB on 22<sup>nd</sup> August, 2022.