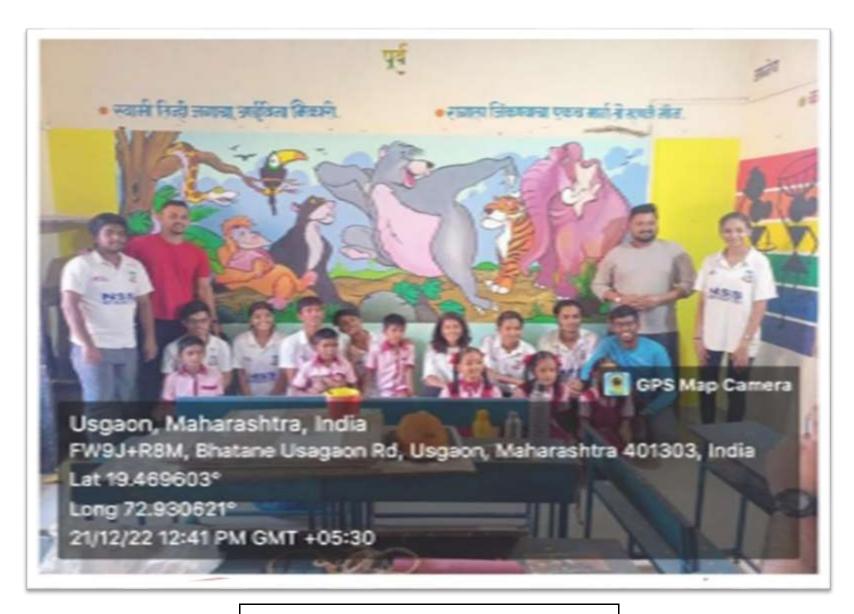

**Blood Donation Camp** 

**Placing Tree Guard at Usgaon** 

Wall Painting for Ashram School at Usgaon

**Medical Check Up Camp at Saphale** 

Skit Performance on Social issues in nearby vicinity

KANDIVALI (EAST) – MUMBAI - MAHARASHTRA