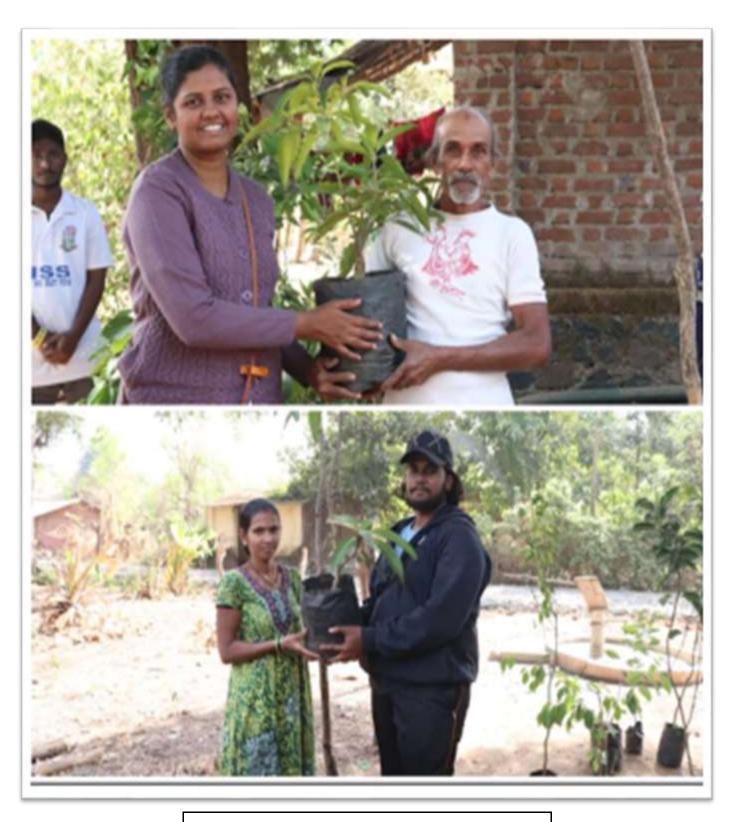

#### Distribution of grocery to Aappapada

**Beach Cleaning** 

**Sapling Donation at Manori** 

NSS Volunteers of Nirmala Memorial Foundation College conducted a BLOOD DONATION CAMP in collaboration with LIONS CLUB on 22<sup>nd</sup> August, 2022.