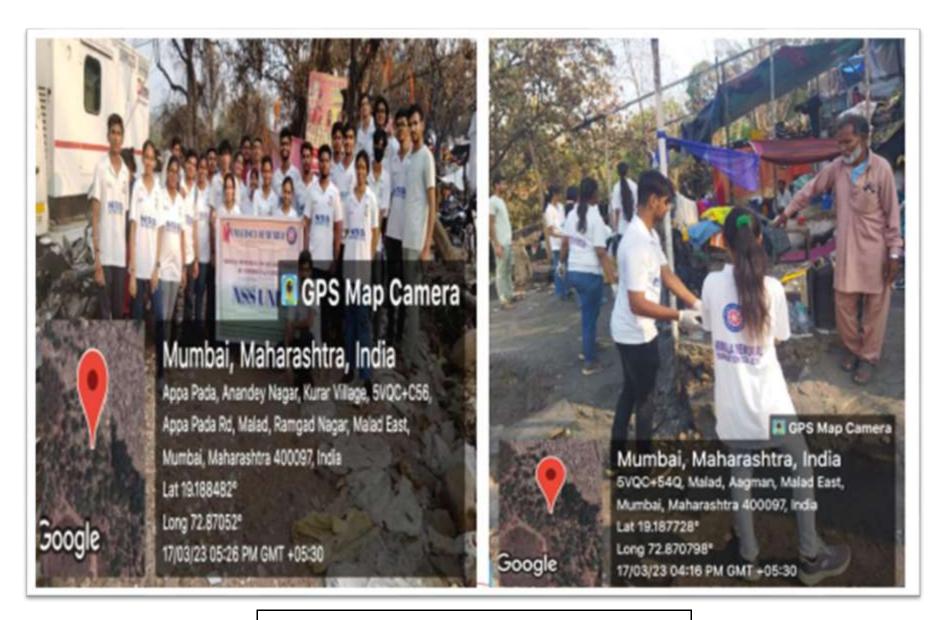

#### Distribution of grocery to Aappapada

**Beach Cleaning** 

**Sapling Donation at Manori** 

NSS Volunteers of Nirmala Memorial Foundation College conducted a BLOOD DONATION CAMP in collaboration with LIONS CLUB on 22<sup>nd</sup> August, 2022.