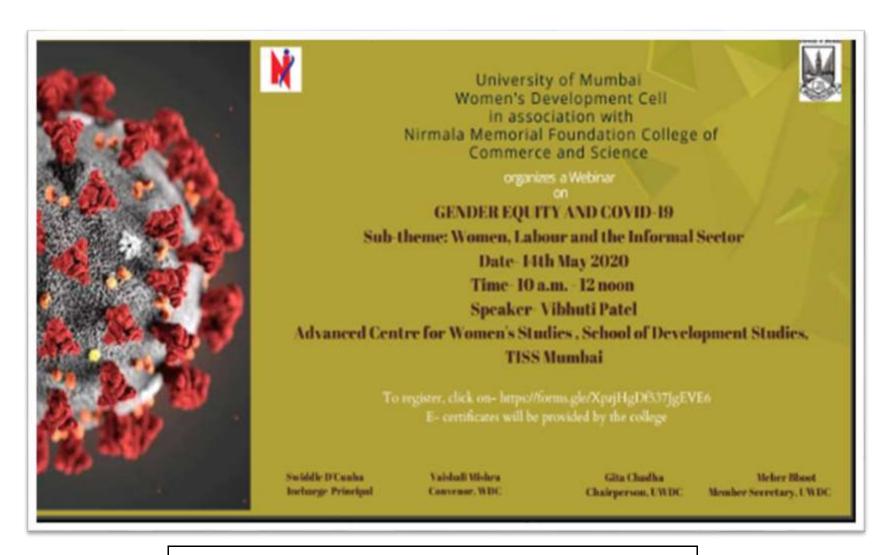

Traffic Controlling during Ganpati Visarjan

Paper bag making and distribution

**Poster Making Competition** 

**Donation Drive for Kolhapur Relief** 

Webinar on Gender equality and COVID 19

**Bone Marrow Registry Drive** 