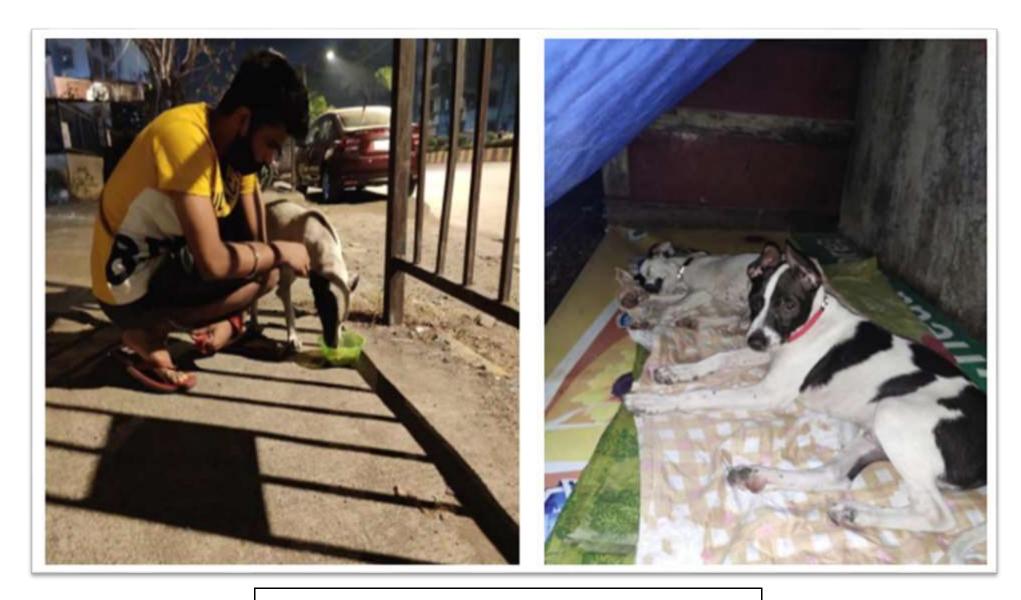

**Volunteers involved in feeding stray dogs during COVID - 19** 

**Coconut collection drive** 

**Food Distribution during COVID - 19** 

Wall Painting at Kandivali

Volunteers involved in teaching activity in collaboration with Seva Sahayog Foundation

**Skit on Social Issues** 

**Distribution of Sanitary Napkins** 

**Feeding of Stray Dogs** 

 $\frac{\textbf{NIRMALA MEMORIAL FOUNDATION COLLEGE OF COMMERCE AND SCIENCE}}{\text{KANDIVALI (EAST)} - \text{MUMBAI - MAHARASHTRA}}$ 