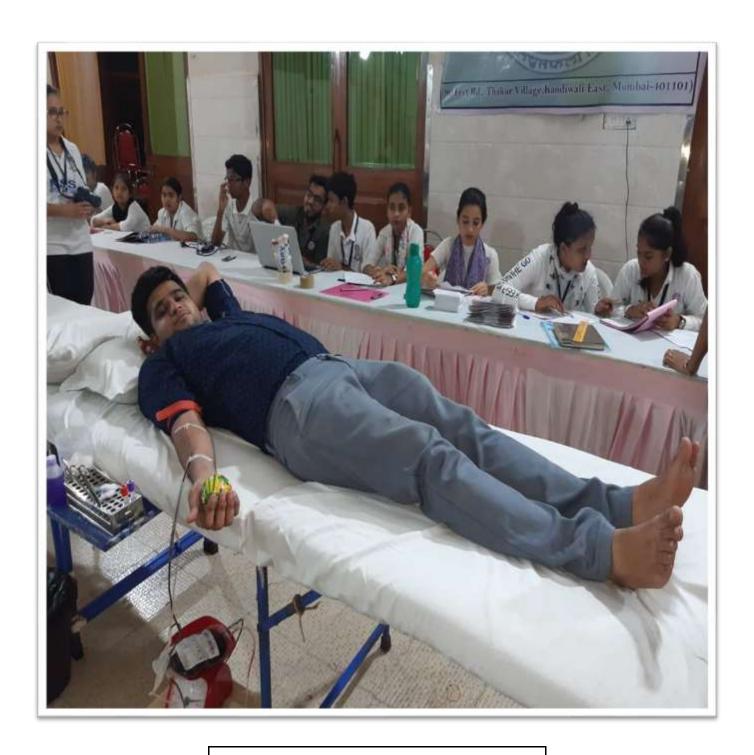

NSS - Rakshabandhan Celebration with special children

Mr. Atharv Parab at Avhaan Camp

**Tree Plantation at Manori** 

**Blood Donation Camp** 

Visit to Oldage Home - Citizen Welfare Society

Visit to Orphanage home