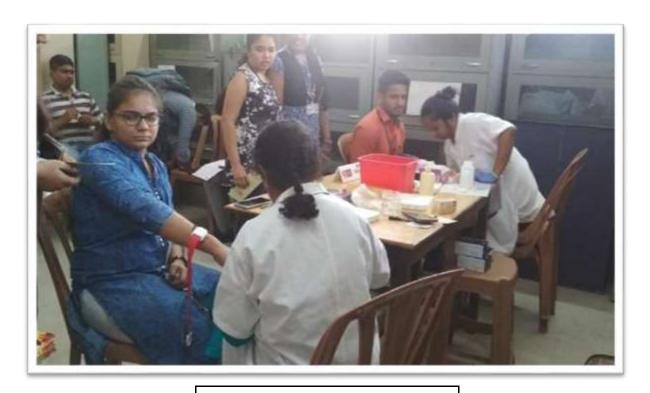

# NIRMALA MEMORIAL FOUNDATION COLLEGE OF COMMERCE AND SCIENCE KANDIVALI (EAST) – MUMBAI - MAHARASHTRA

**Children's Day Celebration** 

**Blood Donation Camp** 

NIRMALA MEMORIAL FOUNDATION COLLEGE OF COMMERCE AND SCIENCE KANDIVALI (EAST) – MUMBAI - MAHARASHTRA

#### Distribution of grocery to Aappapada

**Beach Cleaning** 

**Sapling Donation at Manori** 

NSS Volunteers of Nirmala Memorial Foundation College conducted a BLOOD DONATION CAMP in collaboration with LIONS CLUB on 22<sup>nd</sup> August, 2022.